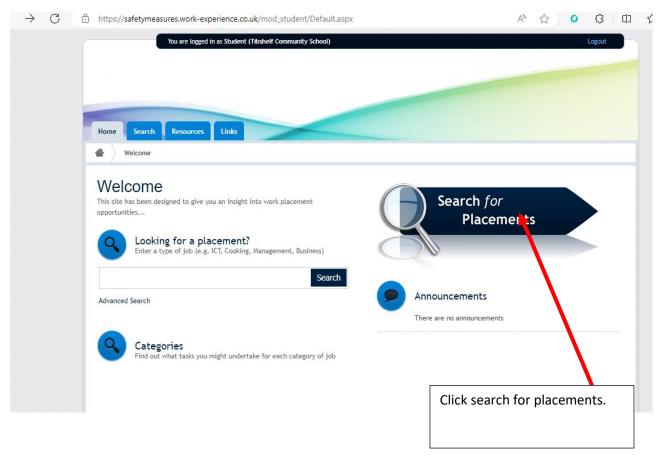

## Work Experience Database

Please use the Safety Measures website:

http://safetymeasures.work-experience.co.uk

| <b>DIV</b> !        | mana                                                                                                                                                                                                                                           | Simply the most complete work experience<br>management solution on the market, fully |  |  |
|---------------------|------------------------------------------------------------------------------------------------------------------------------------------------------------------------------------------------------------------------------------------------|--------------------------------------------------------------------------------------|--|--|
| Safety Measures     | online                                                                                                                                                                                                                                         | and available 24/7.                                                                  |  |  |
| Home Contact Resou  | urces Login News                                                                                                                                                                                                                               |                                                                                      |  |  |
| Welcome             |                                                                                                                                                                                                                                                |                                                                                      |  |  |
| Login               | Welcome to the All Together Work Experience website. A unique, and<br>Experience system, designed to be used by:                                                                                                                               | innovative online Work System Update                                                 |  |  |
| Login Here          | Students                                                                                                                                                                                                                                       | We are continually working on<br>the system so if you experience                     |  |  |
|                     | Parents                                                                                                                                                                                                                                        | any issues please don't hesitate<br>to <u>contact us</u>                             |  |  |
|                     | Work experience coordinators     Local authority work experience administrators                                                                                                                                                                |                                                                                      |  |  |
|                     | Health and Safety officers                                                                                                                                                                                                                     |                                                                                      |  |  |
|                     | Here you will find Background information for young people, parents,<br>introduction to work experience for young people going into the worf<br>full list of all placement opportunities offered by the employers takin<br>Experience Program. | place for the first time and a                                                       |  |  |
|                     | We offer secure and a real-time booking system. Students can apply administrators can allocate places to schools through the website.                                                                                                          | online for vacancies and                                                             |  |  |
|                     | Need Help?                                                                                                                                                                                                                                     |                                                                                      |  |  |
|                     | If you need any assistance or just want to know more about the Work<br>don't hesitate to phone us on 0115 911 0595 or <u>Contact Us &gt;&gt;</u>                                                                                               | Experience Program, please                                                           |  |  |
| Click 'login here'. |                                                                                                                                                                                                                                                |                                                                                      |  |  |