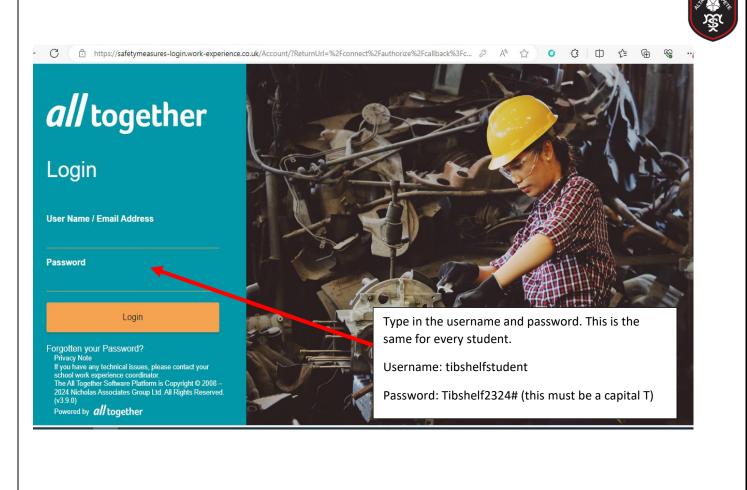

## Work Experience Database

Please use the Safety Measures website:

http://safetymeasures.work-experience.co.uk

| <b>DIV</b> !        | mana                                                                                                                                                                                                                                           | Simply the most complete work experience<br>management solution on the market, fully |  |  |
|---------------------|------------------------------------------------------------------------------------------------------------------------------------------------------------------------------------------------------------------------------------------------|--------------------------------------------------------------------------------------|--|--|
| Safety Measures     | online                                                                                                                                                                                                                                         | and available 24/7.                                                                  |  |  |
| Home Contact Resou  | urces Login News                                                                                                                                                                                                                               |                                                                                      |  |  |
| Welcome             |                                                                                                                                                                                                                                                |                                                                                      |  |  |
| Login               | Welcome to the All Together Work Experience website. A unique, and<br>Experience system, designed to be used by:                                                                                                                               | innovative online Work System Update                                                 |  |  |
| Login Here          | Students                                                                                                                                                                                                                                       | We are continually working on<br>the system so if you experience                     |  |  |
|                     | Parents                                                                                                                                                                                                                                        | any issues please don't hesitate<br>to <u>contact us</u>                             |  |  |
|                     | Work experience coordinators     Local authority work experience administrators                                                                                                                                                                |                                                                                      |  |  |
|                     | Health and Safety officers                                                                                                                                                                                                                     |                                                                                      |  |  |
|                     | Here you will find Background information for young people, parents,<br>introduction to work experience for young people going into the worf<br>full list of all placement opportunities offered by the employers takin<br>Experience Program. | place for the first time and a                                                       |  |  |
|                     | We offer secure and a real-time booking system. Students can apply administrators can allocate places to schools through the website.                                                                                                          | online for vacancies and                                                             |  |  |
|                     | Need Help?                                                                                                                                                                                                                                     |                                                                                      |  |  |
|                     | If you need any assistance or just want to know more about the Work<br>don't hesitate to phone us on 0115 911 0595 or <u>Contact Us &gt;&gt;</u>                                                                                               | Experience Program, please                                                           |  |  |
| Click 'login here'. |                                                                                                                                                                                                                                                |                                                                                      |  |  |