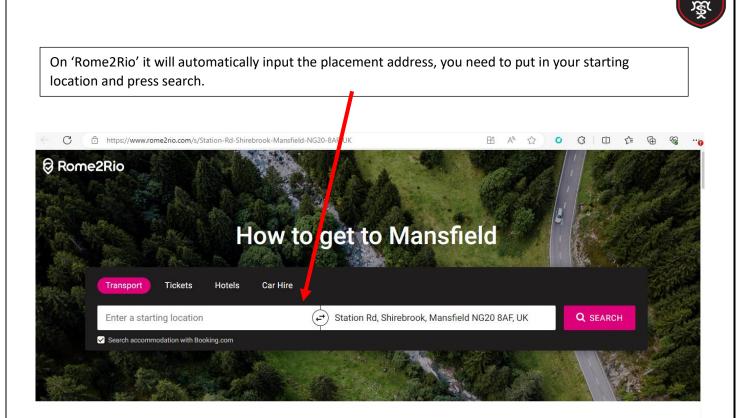

## **About Mansfield**

| 😝 Rome2Rio                                          | Transport Ho     | tels Trip Planner                      | Cars                          |                                         | $\oplus$ (?)                          | Sign in 😩                    |
|-----------------------------------------------------|------------------|----------------------------------------|-------------------------------|-----------------------------------------|---------------------------------------|------------------------------|
| O Tibshelf Community So                             | chool, England 🗧 | Station Rd, Shin                       | rebrook, Mansfield NG:        | Search                                  |                                       |                              |
| 5 ways to travel from Tib<br>Community School to St |                  | Co                                     | wley<br>Old Whittington Sta   | Clowne                                  | Whitwell<br>Penny Green<br>Creswell   | Clumber Park                 |
| 🚔<br>Line 1 bus                                     | BEST             | Chatsworth House                       | Du<br>Chesterfield Calow      | Search hotels                           |                                       |                              |
| 1h 50min                                            | £4-52>           | eeley                                  | Hasland                       |                                         | Meden Vale<br>Warsop                  | Ollerton                     |
| <b>⇔</b>                                            | FASTEST          | every every                            | Wingerworth<br>Holme          | ewood Doe Lea Sta                       | sookholme<br>tion Road                | Edwinstowe                   |
| Taxi                                                |                  |                                        |                               | National Trust -<br>Hardwick Hall       |                                       |                              |
| 18min                                               | £22-27 >         | arley Dale                             | Ashover Clay Cross            |                                         | Nansfield<br>Woodhouse<br>Forest Town | Eak                          |
| <b>A</b>                                            | CHEAPEST         | nsley<br>Matlock<br>Tansley            |                               | nelf<br>Newton                          | Martfeld                              | Bilsthorpe                   |
| Drive 9.2 miles                                     |                  |                                        |                               | Sutep in Ashfield                       | Rainworth                             |                              |
| 18min                                               | ∎r £3-4>         | Crich Tramway<br>Temporari<br>Middletc | Village<br>ly closed Alfreton | South<br>ormanton Kirkby in<br>Ashfield | Blidwortl                             | Farnsfield                   |
| IORE OPTIONS                                        |                  | Costalizada                            | Crich Somercote               |                                         | Ravenshead                            |                              |
|                                                     |                  | _ 6000134                              | Somercote                     | 25                                      | Keyboard shortcutsMap data ©2024 0    | Boogle Terms Report a map er |
|                                                     |                  |                                        |                               |                                         |                                       |                              |
|                                                     | It will          | then show you                          | a variety of trans            | port options.                           |                                       |                              |
|                                                     |                  | s, and timetable                       |                               |                                         |                                       |                              |
|                                                     | price.           |                                        | 4                             |                                         |                                       |                              |