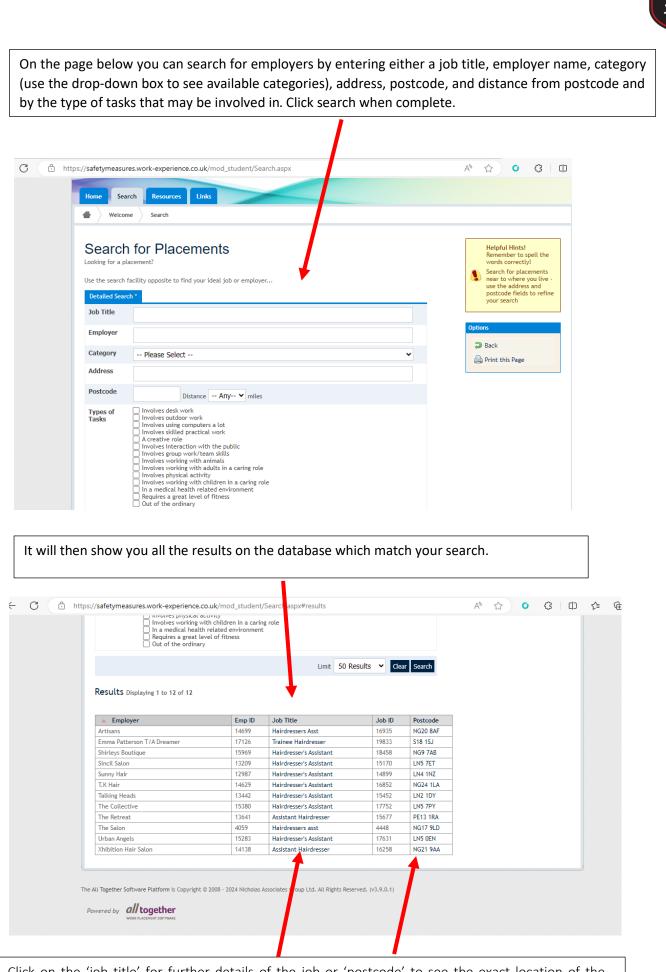

Click on the 'job title' for further details of the job or 'postcode' to see the exact location of the employer on Google maps.

| https://safetymeasures.work-experience                                                                                                                                                                                                              | e.co.uk/mod_student/PlacementDetails.aspx?id=14899 A <sup>A</sup> 🏠 O 🗘 🛙 🗘                               | ć= 🕀 '    |
|-----------------------------------------------------------------------------------------------------------------------------------------------------------------------------------------------------------------------------------------------------|-----------------------------------------------------------------------------------------------------------|-----------|
| Home Search Resources                                                                                                                                                                                                                               | Links                                                                                                     |           |
| Welcome     Search                                                                                                                                                                                                                                  | Job Details                                                                                               |           |
| This placement is:<br>Approved and Active                                                                                                                                                                                                           | Job Details - Hairdresser's Assistant (14899)                                                             |           |
| Options                                                                                                                                                                                                                                             | Job Details                                                                                               |           |
| Print this Page                                                                                                                                                                                                                                     | Website Not Specified Job Title Hairdresser's Assistant                                                   |           |
| View on Google Maps                                                                                                                                                                                                                                 | Job Address Unit 2                                                                                        |           |
|                                                                                                                                                                                                                                                     | Linden Avenue<br>Branston<br>Lincoln                                                                      |           |
| JOURNEY.                                                                                                                                                                                                                                            | LN4 1NZ<br>Name Mrs Nicky Spink                                                                           |           |
| PLANNER                                                                                                                                                                                                                                             | [t] 01522 793848                                                                                          |           |
|                                                                                                                                                                                                                                                     | Job Supervisor Not Specified Apply To Contact Mrs Nicky Spink                                             |           |
|                                                                                                                                                                                                                                                     | [t] 01522 793848                                                                                          |           |
|                                                                                                                                                                                                                                                     | Directions Get Directions H&S Summary                                                                     |           |
|                                                                                                                                                                                                                                                     |                                                                                                           |           |
|                                                                                                                                                                                                                                                     | HS Status Approved Last Visit 17/02/2022                                                                  |           |
|                                                                                                                                                                                                                                                     | Expires 17/02/2025                                                                                        |           |
|                                                                                                                                                                                                                                                     | Risk Band Low Risk (3 Years)                                                                              |           |
|                                                                                                                                                                                                                                                     |                                                                                                           |           |
|                                                                                                                                                                                                                                                     |                                                                                                           |           |
|                                                                                                                                                                                                                                                     | f your placement is approved and active.<br>neans it is approved but check the date the approval expires. |           |
|                                                                                                                                                                                                                                                     |                                                                                                           |           |
| e is a green tick that r                                                                                                                                                                                                                            | neans it is approved but check the date the approval expires.                                             | ¢ @ %     |
| e is a green tick that r                                                                                                                                                                                                                            | neans it is approved but check the date the approval expires.                                             | ¢= ि⊞ %   |
| tps://safetymeasures.work-experience.c                                                                                                                                                                                                              | neans it is approved but check the date the approval expires.                                             | £≐ û %    |
| is a green tick that r                                                                                                                                                                                                                              | neans it is approved but check the date the approval expires.                                             | ¢= @= %   |
| is a green tick that r                                                                                                                                                                                                                              | neans it is approved but check the date the approval expires.                                             | ¢⊧ @ %    |
| is a green tick that r                                                                                                                                                                                                                              | neans it is approved but check the date the approval expires.                                             | t≥ (± %   |
| s a green tick that r<br>://safetymeasures.work-experience.c<br>Home Search Resources<br>Welcome Search Jo<br>Welcome Search Jo<br>This placement is:<br>Approved and Active                                                                        | neans it is approved but check the date the approval expires.                                             | £≐ û %    |
| s a green tick that r<br>://safetymeasures.work-experience.c<br>Home Search Resources<br>Welcome Search Jo<br>Welcome Search Jo<br>This placement is:<br>Approved and Active<br>Options<br>Print this Page                                          | neans it is approved but check the date the approval expires.                                             | rt≊ (a %  |
| s a green tick that r                                                                                                                                                                                                                               | neans it is approved but check the date the approval expires.                                             | ¢≡ @ %    |
| Approved and Active                                                                                                                                                                                                                                 | neans it is approved but check the date the approval expires.                                             | ¢= @ %    |
| s a green tick that r                                                                                                                                                                                                                               | neans it is approved but check the date the approval expires.                                             | £≊ ि⊞ %   |
| s a green tick that r                                                                                                                                                                                                                               | neans it is approved but check the date the approval expires.                                             | £≐ û %    |
| s a green tick that r                                                                                                                                                                                                                               | neans it is approved but check the date the approval expires.                                             | rt≊ (⊡ %  |
| s://safetymeasures.work-experience.or<br>s://safetymeasures.work-experience.or<br>Home Search Resources<br>Welcome Search Jo<br>Welcome Search Jo<br>This placement is:<br>Approved and Active<br>Options<br>Print this Page<br>View on Google Maps | neans it is approved but check the date the approval expires.                                             | C = C = S |
| s://safetymeasures.work-experience.c<br>s://safetymeasures.work-experience.c<br>Home Search Resources<br>Wetcome Search Jo<br>Wetcome Search Jo<br>This placement is:<br>Approved and Active<br>Options<br>Print this Page<br>View on Google Maps   | neans it is approved but check the date the approval expires.                                             | ¢⊧ @ %    |
| is a green tick that r                                                                                                                                                                                                                              | neans it is approved but check the date the approval expires.                                             | £≡ (a %   |
| is a green tick that r                                                                                                                                                                                                                              | neans it is approved but check the date the approval expires.                                             | £= û ~ %  |
| s://safetymeasures.work-experience.c<br>s://safetymeasures.work-experience.c<br>Home Search Resources<br>Wetcome Search Jo<br>Wetcome Search Jo<br>This placement is:<br>Approved and Active<br>Options<br>Print this Page<br>View on Google Maps   | neans it is approved but check the date the approval expires.                                             | f≥ (⊕ %   |